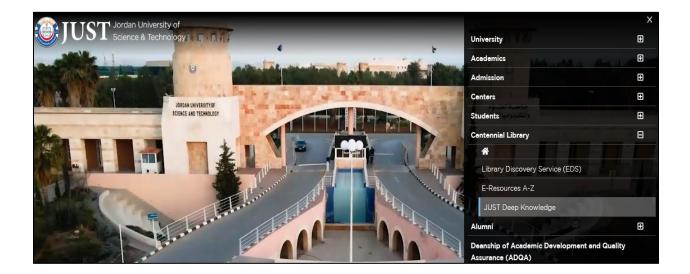

## How to register and login JUST Deep Knowledge Portal and access Centennial Library E-Resources outside campus

 From the main University web page (<u>https://www.just.edu.jo/Pages/Default.aspx</u>) choose from the right menu Centennial Library then click on JUST Deep Knowledge.