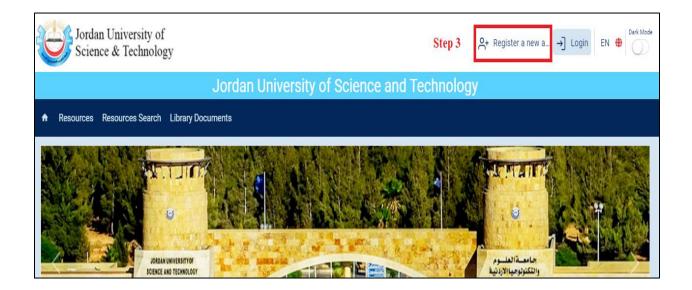

2. click on Register a new account.

3. Fill your data in the following registration form, and click on **submit** in the final step.

| gister New Acco         | ount              |                                   |                                 | Home > Register New A       |
|-------------------------|-------------------|-----------------------------------|---------------------------------|-----------------------------|
| INTRO                   | ODUCE<br>Yourself | PROFILE<br>Professional Expertise | LOGIN<br>Set Access Credentials | PERSONALIZE<br>Tell Us More |
|                         |                   |                                   |                                 |                             |
| itle:                   | Mr                | •                                 |                                 |                             |
| ritle:<br>First Name: * | Mr                | •                                 |                                 |                             |
|                         | Mr                | ~                                 |                                 |                             |